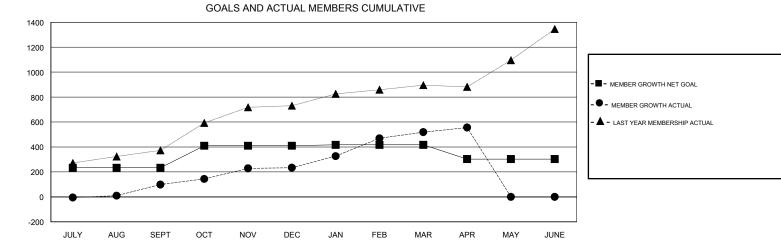

## GOALS AND ACTUAL NEW CLUBS CUMULATIVE

| 125 CLUBS OF 214 ADDED 1 OR MORE | GENDER DISTRIBUTION                          |                                                                                                                                                                             |  |
|----------------------------------|----------------------------------------------|-----------------------------------------------------------------------------------------------------------------------------------------------------------------------------|--|
| NEW MEMBERS                      | MALE 4,250 (71.51%)<br>FEMALE 1,693 (28.49%) |                                                                                                                                                                             |  |
|                                  | Women Percentage Fiscal Year Goal: 27%       |                                                                                                                                                                             |  |
|                                  | TOTAL FAMILY UNIT MEMBERS                    |                                                                                                                                                                             |  |
| MEMBERSHIP DATA                  | FAMILY MEMBERS PAYING HALF 1,<br>DUES        |                                                                                                                                                                             |  |
|                                  |                                              |                                                                                                                                                                             |  |
|                                  |                                              |                                                                                                                                                                             |  |
|                                  | NEW MEMBERS                                  | NEW MEMBERS MALE 4,250 (71.51%)   FEMALE 1,693 (28.49%)   Women Percentage Fiscal Year Goal: 27%   CLICK HERE FOR CUMULATIVE   MEMBERSHIP DATA   FAMILY MEMBERS PAYING HALF |  |