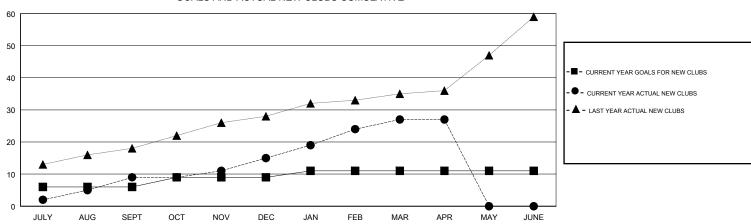

## GOALS AND ACTUAL NEW CLUBS CUMULATIVE

| 125 CLUBS OF 214 ADDED 1 OR MORE | GENDER DISTRIBUTION                          |                                                                                                                                                                             |  |
|----------------------------------|----------------------------------------------|-----------------------------------------------------------------------------------------------------------------------------------------------------------------------------|--|
| NEW MEMBERS                      | MALE 4,250 (71.51%)<br>FEMALE 1,693 (28.49%) |                                                                                                                                                                             |  |
|                                  | Women Percentage Fiscal Year Goal: 27%       |                                                                                                                                                                             |  |
|                                  | TOTAL FAMILY UNIT MEMBERS                    |                                                                                                                                                                             |  |
| MEMBERSHIP DATA                  | FAMILY MEMBERS PAYING HALF 1,<br>DUES        |                                                                                                                                                                             |  |
|                                  |                                              |                                                                                                                                                                             |  |
|                                  |                                              |                                                                                                                                                                             |  |
|                                  | NEW MEMBERS                                  | NEW MEMBERS MALE 4,250 (71.51%)   FEMALE 1,693 (28.49%)   Women Percentage Fiscal Year Goal: 27%   CLICK HERE FOR CUMULATIVE   MEMBERSHIP DATA   FAMILY MEMBERS PAYING HALF |  |